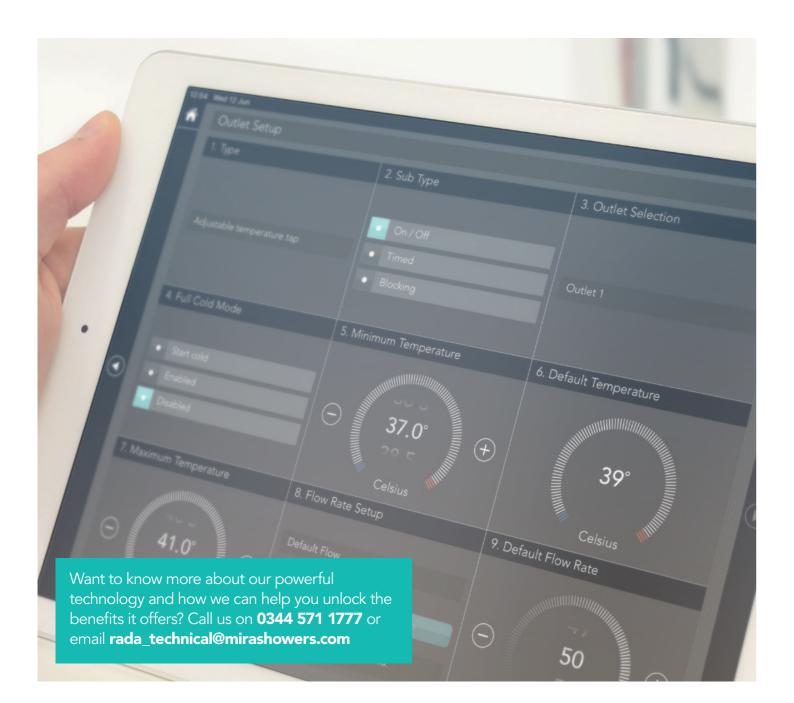

## INTELLIGENCE **MADE SIMPLE**

All the enhanced functionality of Intelligent Care can be controlled through the Rada AP1 app.

The app has been as carefully designed by Rada as Intelligent Care itself. It's flexible and scalable enough to cater for different installation and connection requirements.

"The result is control over every aspect of the product, all through a seamless interface accessed from an iPad. It's that simple."