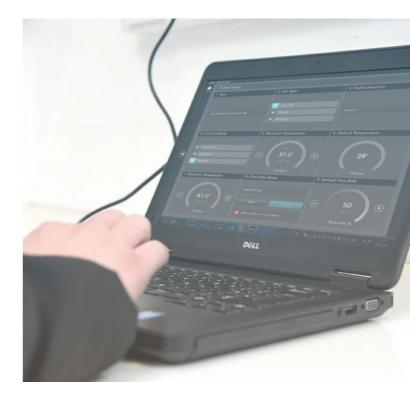

#### Depending on your choice of cloud solution;

• Live monitoring made possible from

• Easy integration that suits you, with the choice of laptop, phone or iPad interfaces available depending on your choice of