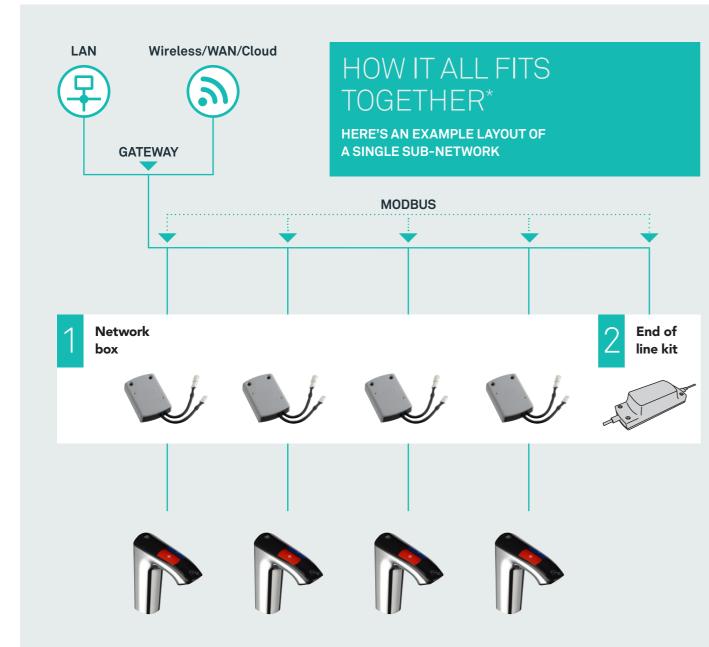

#### Whatever your networking preference, Intelligent Care is the ideal product for the digital age.

Two components have been created by Rada to make setting up an Intelligent Care network or integration with an existing network - easy.

Network box: Allows up to 31 Intelligent Care taps to link and communicate with each other. One box is required for each tap\*

\*Additional components and connections will be needed and may vary depending on the chosen networking option and installation scale. For more information or technical advice, contact us on 0344 571 1777 or rada\_technical@mirashowers.com